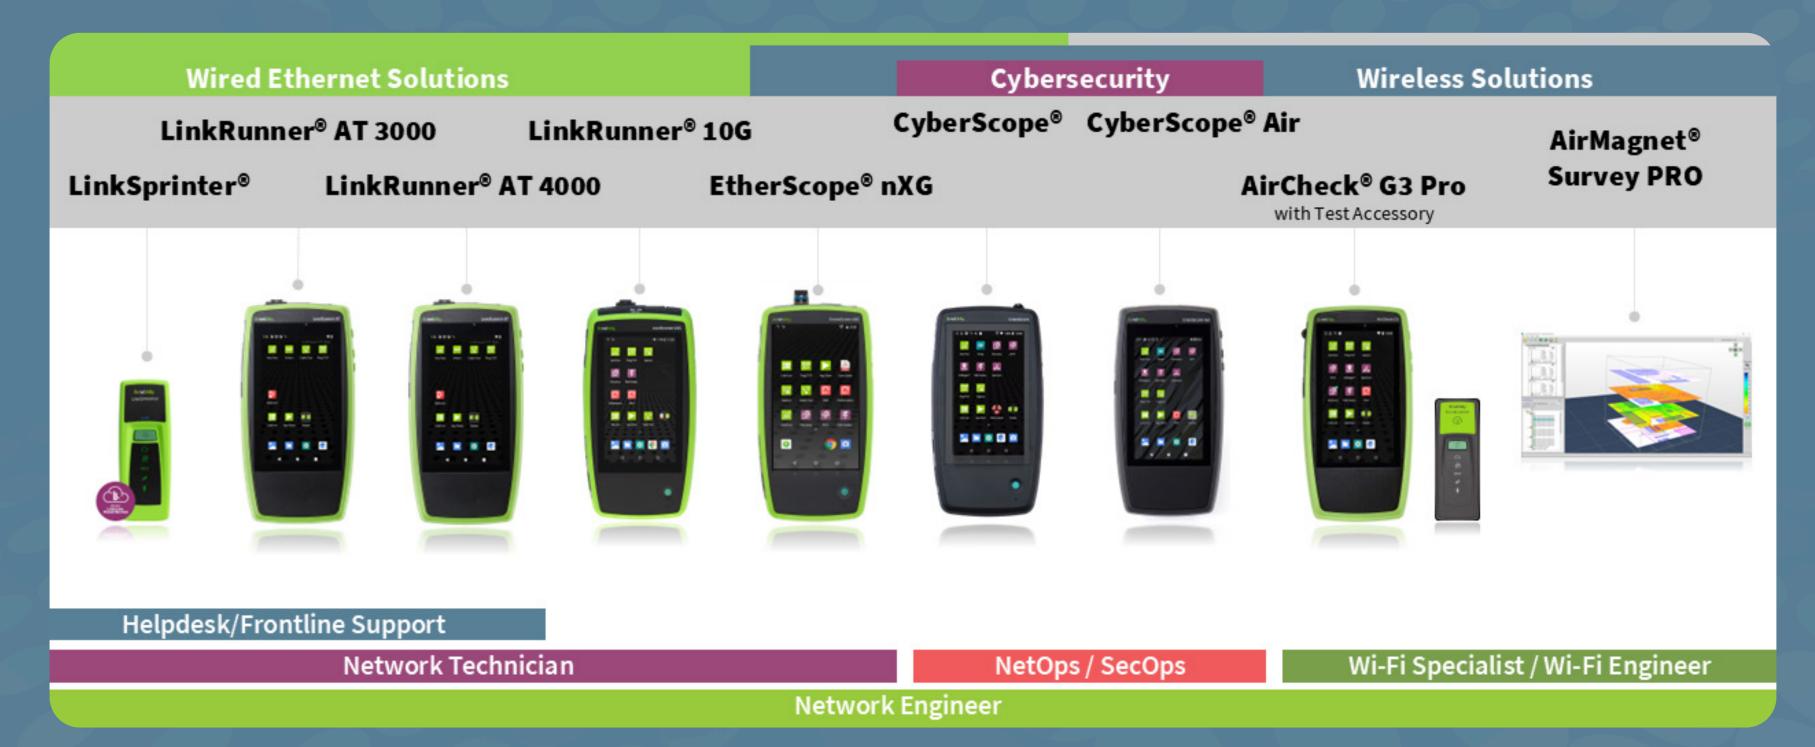

HALLENGES

#### **FASTER PROJECT EXECUTION**

- Rapid diagnostics keep projects on track by minimizing network-related holdups.
- Edge visibility and instant diagnostics allow safe, timely deployments in ever-expanding digital environments.

#### **SECURING THE NETWORK EDGE**

- NetAlly's CyberScope instrument brings vulnerability assessments and compliance checks to the edge, seeing potential attack vectors in real time.
- Discover, validate, and assess edge network endpoints (IT/IoT) in distributed architectures.



CyberScope bridges the gap between security and network operations in meaningful ways by allowing on-demand or pre-configured security assessments to test for the vulnerabilities that most often contribute to breaches and malware incidents.



### The RIGHT Tool for the Job





### Summary of VALUE

NetAlly ultimately transforms network operations into a strategic advantage, reducing costs, optimizing staff efficiency, and ensuring reliable performance that drives customer satisfaction and business growth.



Improved user experience

77%



Time saved resolving network issues, up to

60%



Reduction in problem escalations

30%



Reduced or eliminated outsourcing

96%



## netAlly. Lets Connect



**■** sales@netally.com

ണ്ട netally.com